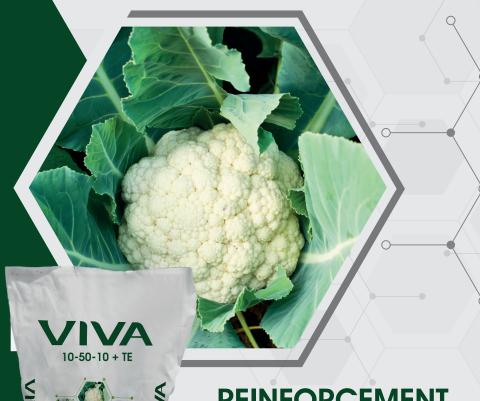

## VIVA

10-50-10+TE

## REINFORCEMENT ROOT GROWTH

AND GET BETTER
FLOWERS AND FRUITS

## VIVA HIGH **PHOSPHOROUS** COMPOUNDS

Viva high phosphorus fertilizer powder manufactured with great care to meet all the plant needs from phosphorus and other trace elements.

- Mineral fertilizer contains a high percentage of phosphorous and other elements, which is considered an essential part of the process of photosynthesis.
- · Contains a measured ratio of nitrogen and potash, which are essential for plant growth.
- Low acidity coefficient and this helps to speed up absorption and leads to an increase in readiness other nutritional elements and increasing the permeability of nutrients through the leaves.
- Helps in the growth of the root system in plants and helps in the formation of flowers and side branches of plants.
- Fast absorbing fertilizer by the roots and moves quickly inside the plant parts.
- It is effective in all climates and agricultural seasons and can be mixed with different stimulants and fertilizers.