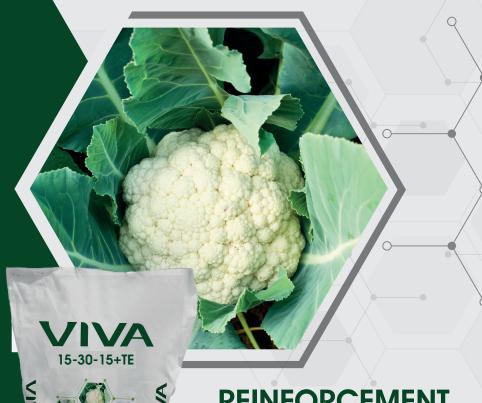

## VIVA

15-30-15+TE

## REINFORCEMENT ROOT GROWTH

AND GET BETTER
FLOWERS AND FRUITS

## VIVA HIGH **PHOSPHOROUS** COMPOUNDS

Viva high phosphorus fertilizer powder manufactured with great care to meet all the plant needs from phosphorus and other trace elements.

- Mineral fertilizer contains a high percentage of phosphorous and other elements, which is considered an essential part of the process of photosynthesis.
- · Contains a measured ratio of nitrogen and potash, which are essential for plant growth.
- Low acidity coefficient and this helps to speed up absorption and leads to an increase in readiness other nutritional elements and increasing the permeability of nutrients through the leaves.
- Helps in the growth of the root system in plants and helps in the formation of flowers and side branches of plants.
- Fast absorbing fertilizer by the roots and moves quickly inside the plant parts.
- It is effective in all climates and agricultural seasons and can be mixed with different stimulants and fertilizers.