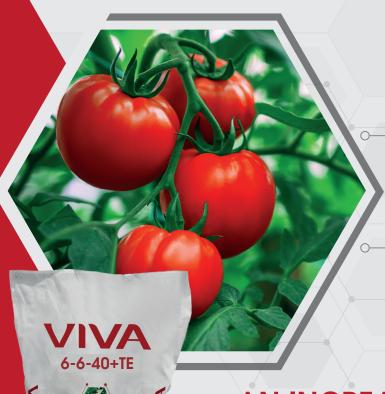

## VIVA

12-12-36+TE

AN INCREASE THE SIZE OF THE FRUITS

AND GIVE COLOR SUITABLE FOR MATURITY

## VIVA HIGH **POTASH** COMPOUNDS

Viva High Potash Compounds are powdery fertilizers manufactured with great care to meet all the needs of plants from potash and other trace elements, it is: Which is:

- · Rapidly absorbed by the plant.
- · 100% very high solubility.
- This group contains a high percentage of potassium, in addition to other elements and trace elements.
- · Increase the size of fruits and give the appropriate color ripeness.
- It contains a high percentage of potassium, which helps in the process of building proteins, and it is one of the main important elements that plants need from the beginning of the growing period until the end of the production period to improve the quality of fruits in terms of size, quantity, and taste specially (Tuber plants).
- It has a fundamental role in increasing the ion exchange in the soil solution and it is considered one of the basic and important elements in increasing the ion exchange and facilitates the absorption of elements.
- It has a role in building the cell and helps building energy in the cell; it is considered one of the basic elements in most of the vital cycles in plants.